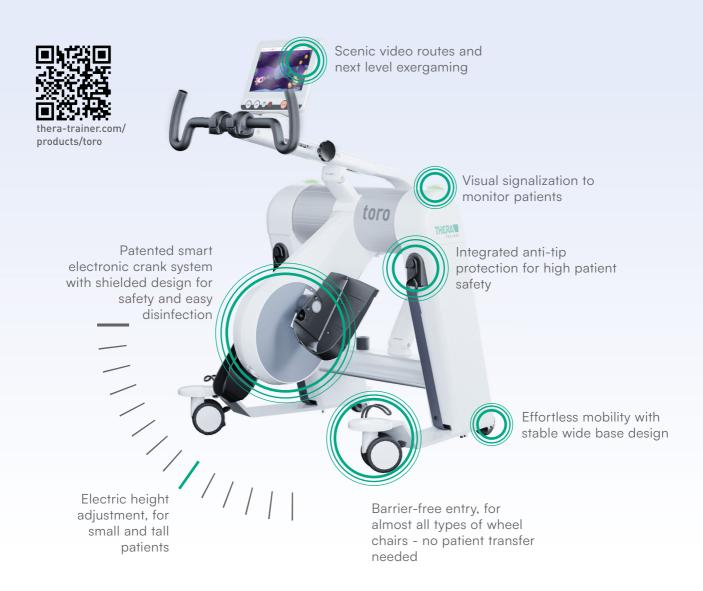

## Motor-assisted cycling therapy, 100% made for professionals

- Next level design
  We have created THERA-Trainer toro's revolutionary shape from scratch. Designed 100% for professionals. Designed for you.
- Next level gamification and scenic video routes

  THERA-Trainer toro's enjoyable, interactive games and video routes may encourage participation, better compliance, and increases satisfaction as a basis for improved therapy results.
- Next level ease of use
  Imagine doing every single action and adjustment with just a single click. One click to mount accessories. One click for height adjustments. One click to secure the patient. One click to select the perfect training type. One click to start the therapy.