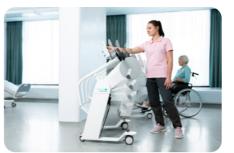

# **THERA-Trainer toro**

The next-level robotic-assisted cycling system for functional recovery of a wide spectrum of patients — designed exclusively for professionals.

# Next-level technology, advanced software and astonishing high performance.

We have created toro's revolutionary shape from scratch — to best fulfill professional requirements without compromise for a one-of-a-kind experience specifically for professionals. With built-in safety features, toro is super easy to use: One click to secure the patient. One click to select the perfect training type. One click to start the therapy.

Patented smart electronic crank system with shielded design for safety and easy disinfection

One click everywhere. With electronic height adjustment for short and tall patients.

Barrier-free entry, for almost all types of wheelchairs no patient transfer needed.