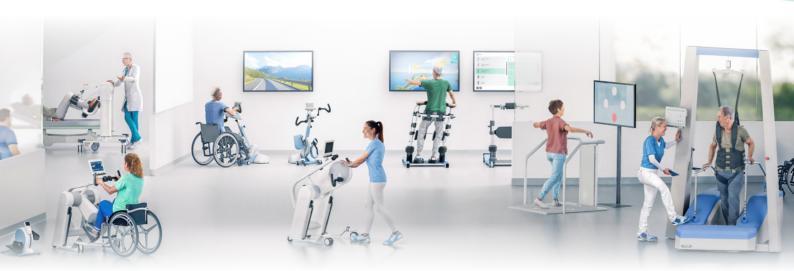

## Your individual solution

THERA-Trainer complete solutions are the consistent implementation of evidence-based, clinically proven rehabilitation pathways, using advanced robotic-assisted technology.

We will help you to find the perfect combination of our THERA-Trainer products for your requirements, whether you work in acute care, rehabilitation, inpatient or outpatient care or any other setting.

- ✓ More therapy time per patient without extra staff
- ✓ Increased therapy intensity as a basis for better outcomes
- ✓ Improved cost efficiency through optimised resource allocation