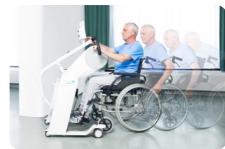

Patented smart electronic crank system with shielded design for safety and easy disinfection

One click everywhere. With electronic height adjustment for short and tall patients.

Barrier-free entry, for almost all types of wheelchairs no patient transfer needed.