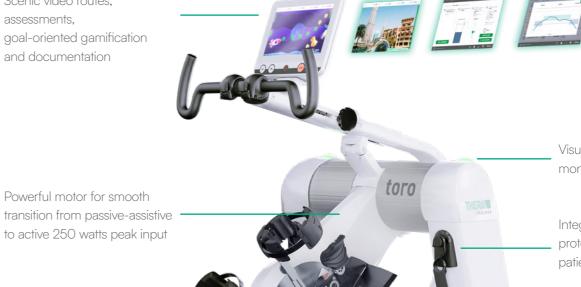

Use goal-oriented gamification and scenic video routes to encourage patients' motivation and engagement — including meaningful documentation to track therapy progress and outcome.

Vanessa Haug Sports scientist, Agapelsion Bethesda Klinik Ulm

Scenic video routes. assessments, goal-oriented gamification and documentation

Visual signalisation to monitor patients

Integrated anti-tip protection for high patient safety

Patented smart electronic crank system with shielded design for safety and easy disinfection

One click everywhere. With electronic height adjustment for short and tall patients.

Barrier-free entry, for almost all types of wheelchairs no patient transfer needed.