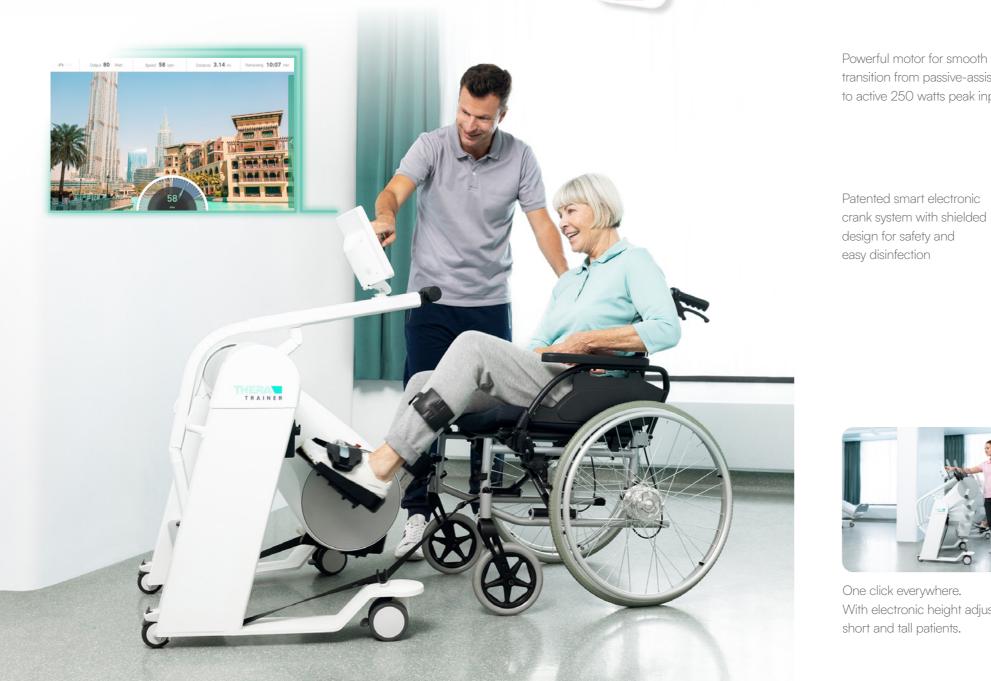

Patented smart electronic crank system with shielded design for safety and easy disinfection

One click everywhere. With electronic height adjustment for short and tall patients.

Barrier-free entry, for almost all types of wheelchairs no patient transfer needed.

Next level ease of use, with builtin safety features. Extremely fast, easy and tool-free setup.