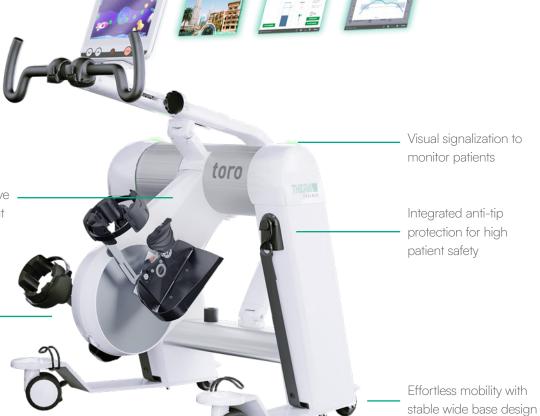

Vanessa Haug Sports scientist, Agapelsion Bethesda Klinik Ulm

Scenic video routes, assessments, goal-oriented gamification and documentation

Patented smart electronic crank system with shielded design for safety and easy disinfection

One click everywhere.
With electronic height adjustment for short and tall patients.

Barrier-free entry, for almost all types of wheelchairs - no patient transfer needed.

Next level ease of use, with builtin safety features. Extremely fast, easy and tool-free setup.