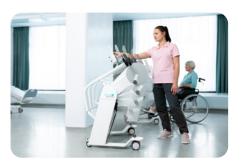

# Next-level technology, advanced software and astonishing high performance.

We have created toro's revolutionary shape from scratch — to best fulfill professional requirements without compromise for a one-of-a-kind experience specifically for professionals. With built-in safety features, toro is super easy to use: One click to secure the patient. One click to select the perfect training type. One click to start the therapy.

One click everywhere.
With electronic height adjustment for short and tall patients.

Barrier-free entry, for almost all types of wheelchairs - no patient transfer needed.

Next level ease of use, with builtin safety features. Extremely fast, easy and tool-free setup.