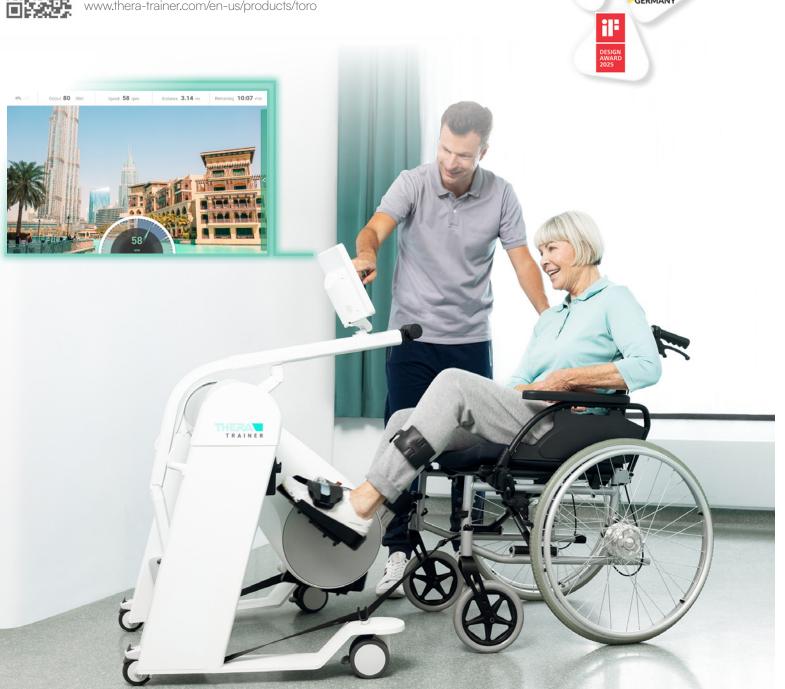

One click everywhere.
With electronic height adjustment for short and tall patients.

Barrier-free entry, for almost all types of wheelchairs - no patient transfer needed.

Next level ease of use, with builtin safety features. Extremely fast, easy and tool-free setup.

Use goal-oriented gamification and scenic video routes to encourage patient's motivation and engagement — including meaningful documentation to track therapy progress and outcome.