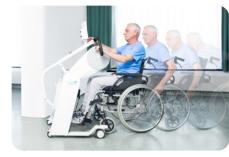

One click everywhere.
With electronic height adjustment for short and tall patients.

Barrier-free entry, for almost all types of wheelchairs - no patient transfer needed.

Next level ease of use, with builtin safety features. Extremely fast, easy and tool-free setup.